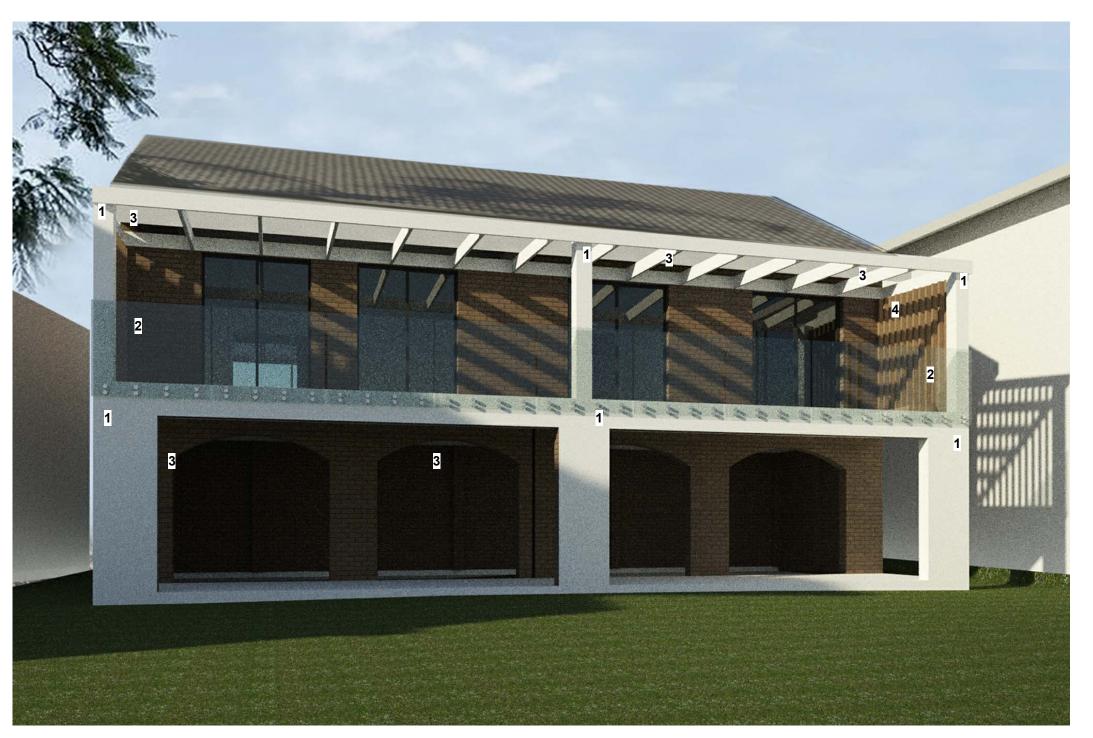

2 - FRAMELESS GLASS BALUSTRADE

3 - GLASS ROOF ABOVE **NEW BALCONY** 

**4** - ALU. PRIVACY SCREEN - TIMBER COLOUR